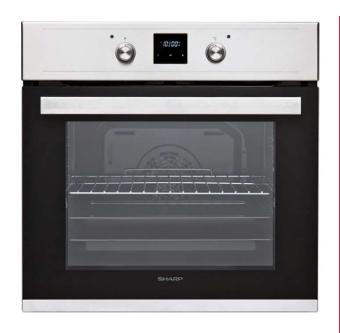

## SHARP

## **SHARP OVEN 9 FUNCTION S/STEEL**

Model Number: SH-K60D19IM1EU

| KEY FEATURES:       |                 |
|---------------------|-----------------|
| Product Name:       | Oven            |
| Installation Type:  | Build-In        |
| Colour:             | Stainless Steel |
| Capacity in Liters: | 69              |
| Energy Rating:      | Α               |
| Rated Power in W:   | 3100            |
| Control Panel:      | LED Touch       |

| SPECIFICATIONS:                   |                     |
|-----------------------------------|---------------------|
| Open Door Type:                   | Drop-Down           |
| Temperature Range:                | 50-270°C            |
| Removable inner glass door:       | Yes                 |
| Number of Shelf Levels:           | 5                   |
| Functions:                        | 9                   |
| Delay Start:                      | Yes                 |
| Handle:                           | Inox                |
| Timer Type:                       | Digital Touch Timer |
| Cooling Fan:                      | Yes                 |
| Energy Consumption (kWh / Cycle): | 0.87                |
| Weight in Kg:                     | 33.40               |